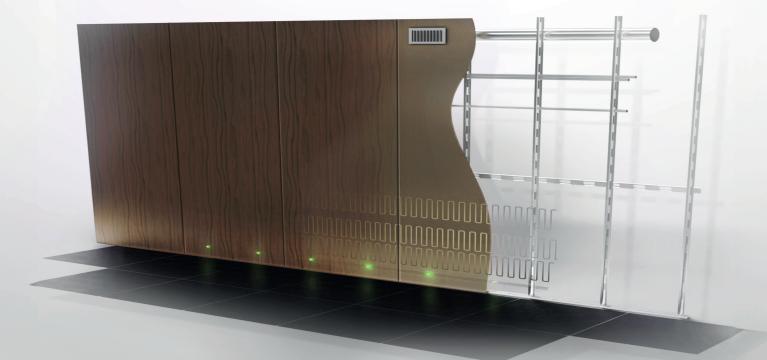

### Fast Response Digital Heaters

Brings Immediate Warmth to Furniture & Interior Surfaces Thin radiant heaters embedded in the HPL

No extra space need for heater

WarmIN HPL

Retrofits into existing surface materials

Fast response, on only & when needed

Element heating speed greater than 0,1°C per second

Low operating voltages

# **No Plastics**

Recyclable,

ess

Weight,

WarmIN HPL

A 0.1mm thin heater layer is applied inside the HPL.

More than 95% savings in materials used for heaters.