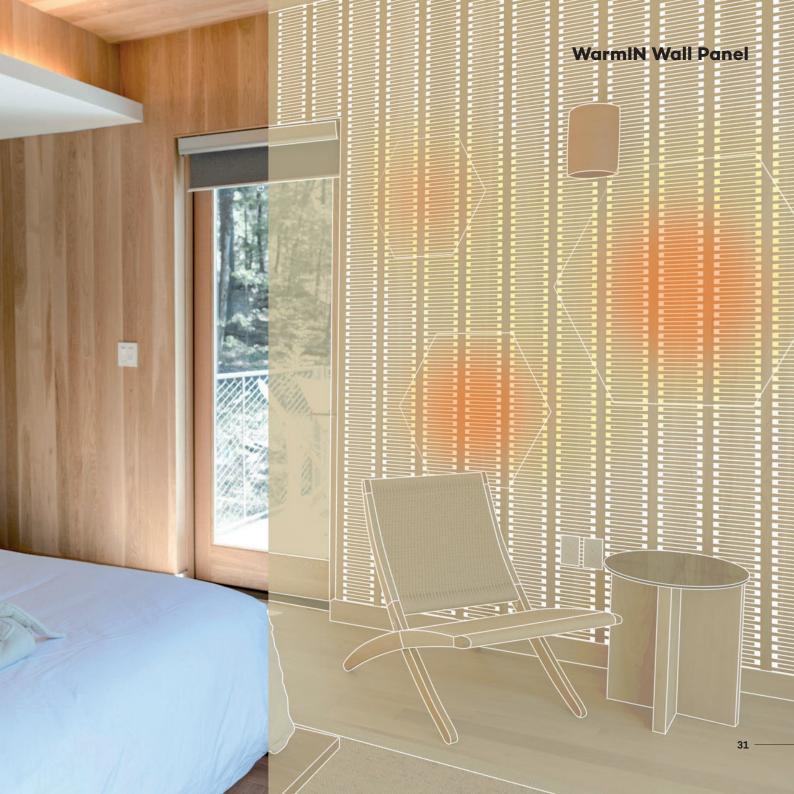

# WarmIN Val Panel

Reduce the number of components applied on site, increase useful areas in buildings and ensure the comfort and wellbeing by adopting innovative heating forms.

WarmIN Wall Panel is a shift towards a more sustainable construction.

#### WarmIN Wall Panel