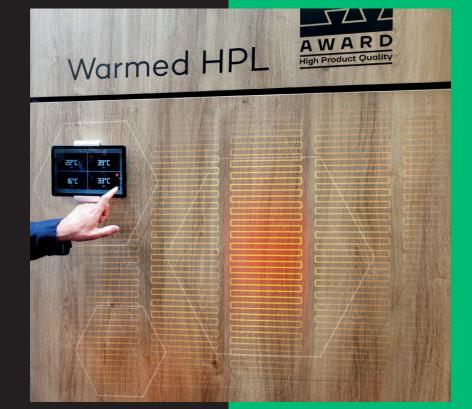

# WarmIN HPL

### **WarmIN HPL** Warmth When and Where You Need It

# Our Vision Sustainable Warmth

**Digital Heaters** Ultra-Thin Ultra-Fast **Energy Saving** Less Material Effortless Installation Elevated Designs

HPL integrates **Halia**® low voltage warmers, by The Warming Surfaces Company.

### Fast Response Digital Heaters

Brings Immediate Warmth to Furniture & Interior Surfaces Thin radiant heaters embedded in the HPL

No extra space need for heater

WarmIN HPL

Retrofits into existing surface materials

Fast response, on only & when needed

Element heating speed greater than 0,1°C per second

Low operating voltages