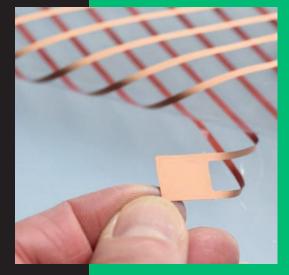

### Fast Response Digital Heaters

Brings Immediate Warmth to Furniture & Interior Surfaces Thin radiant heaters embedded in the HPL

No extra space need for heater

WarmIN HPL

Retrofits into existing surface materials

Fast response, on only & when needed

Element heating speed greater than 0,1°C per second

Low operating voltages