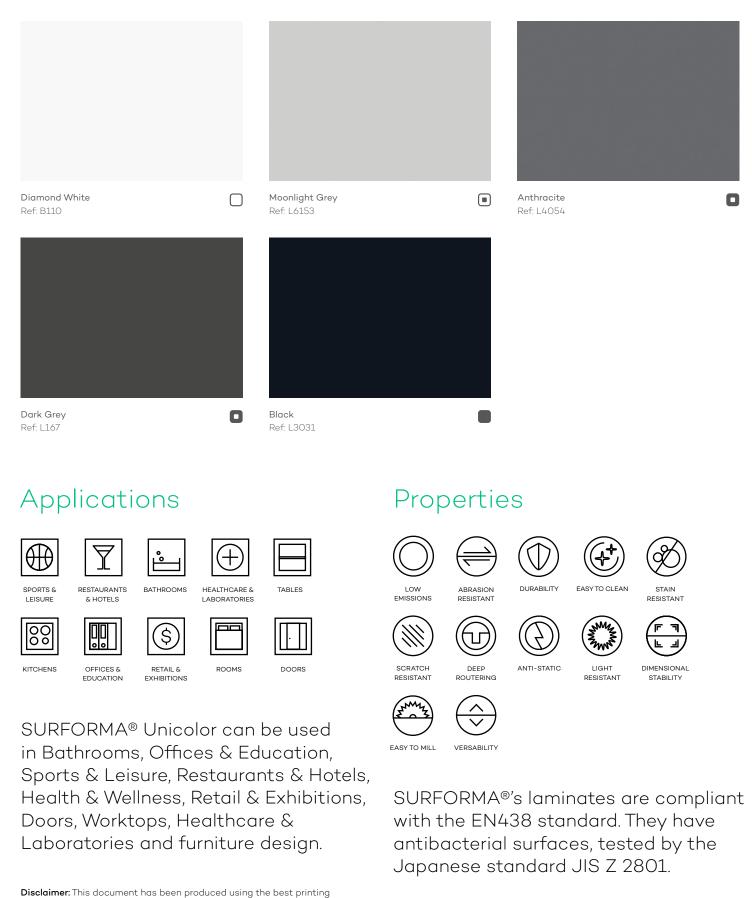

## Unicolor

Diamond White Ref: B110

SURFORMA® Unicolor is a laminate with a matching core and surface color. These decorative panels are homogenous throughout the laminate, with no dark lines or edges. Their three dimensional appearance enhances their outstanding decorative features, becoming the perfect alternative for public places and design furniture.

## Exclusive laminates for breathtaking public spaces, with a matching core and surface color.

techniques. However, images may not be a true representation of the actual color. Please ask for samples.