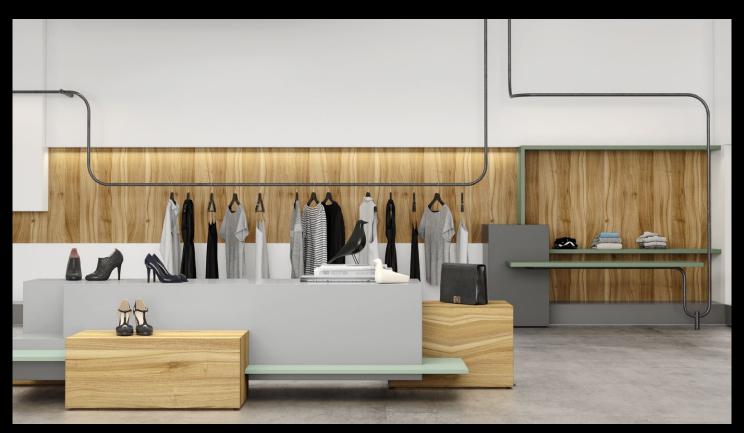

SURFORMA® Unicolor is a laminate with a matching core and surface color. These decorative panels are homogenous throughout the laminate, with no dark lines or edges. Their three dimensional appearance enhances their outstanding decorative features, becoming the perfect alternative for public places and design furniture.

## Exclusive laminates for breathtaking public spaces, with a matching core and surface color.

techniques. However, images may not be a true representation of the actual color. Please ask for samples.