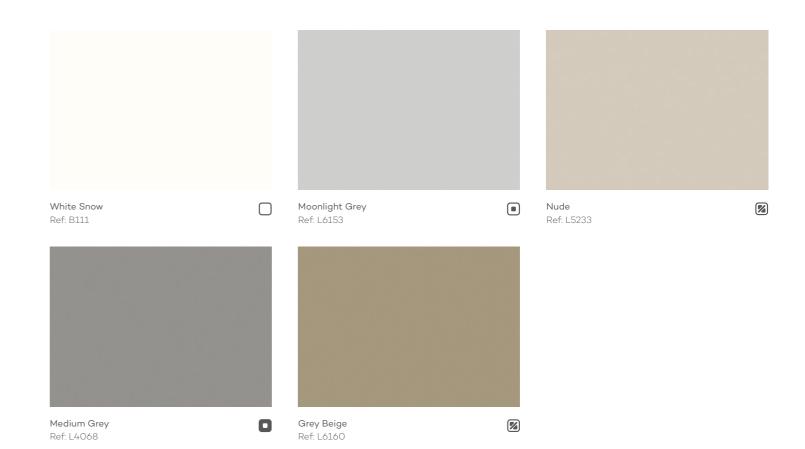

SURFORMA® Magnetic laminates are intended for interior applications in horizontal and vertical surfaces where design, appearance, quality and durability are important features.

Dimensions 2500 x 1250mm Thickness