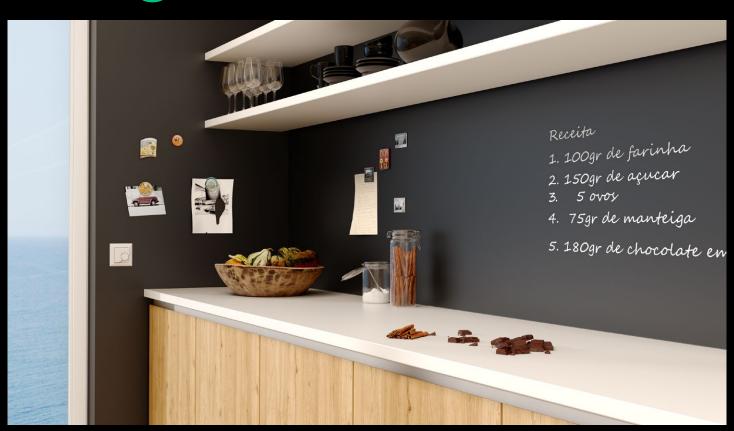

SURFORMA® Magnetic laminates have a high degree of magnetic capability which makes them suitable to be written on with chalks and special board markers and easily erased.

These materials are an exquisite choise for display presentations and information boards.

## SURFORMA® Magnetic laminates are the perfect symbiosis between functionality and design.