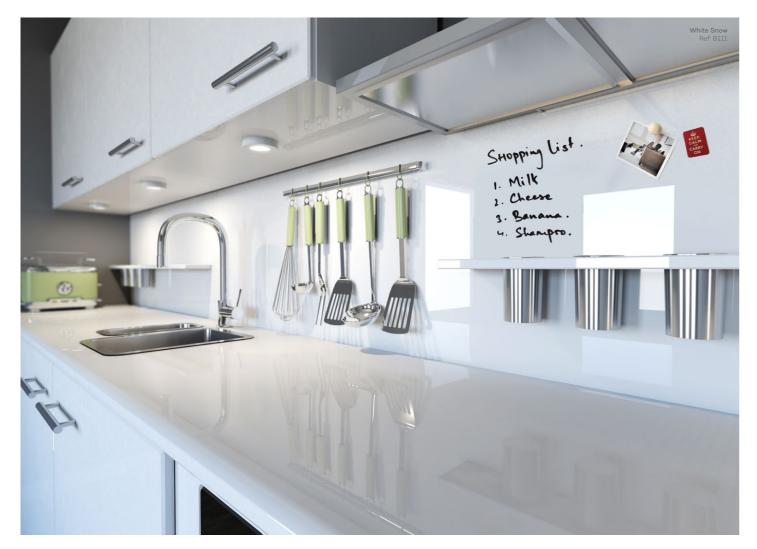

SURFORMA® Magnetic laminates have a high degree of magnetic capability which makes them suitable to be written on with chalks and special board markers and easily erased.

These materials are an exquisite choise for display presentations and information boards.

## SURFORMA® Magnetic laminates are the perfect symbiosis between functionality and design.