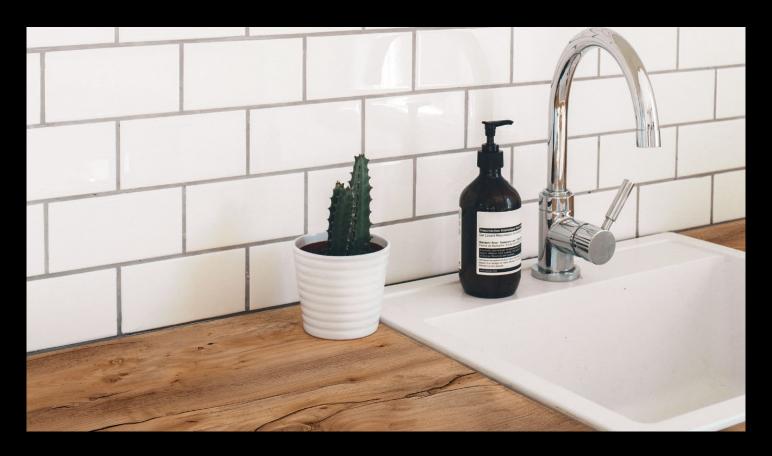

SURFORMA®'s laminates for worktops are highly resistant surfaces, destined to worktops and kitchen countertops.

These laminates provide excelent hygiene highly resistant surfaces, ensuring the workbench durability and its resistance to impacts.

## Where resistance, quality and durability come together.

SURFORMA SHAPING SPACES

Salerno Oak Golden

Ref: M6263

Wellington Oak Mocca

Ref: M6232

**Z** 

**%** 